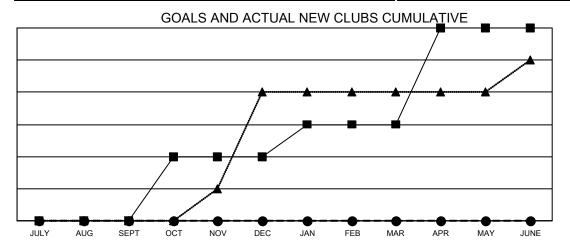

## Multiple District 18

Results as of: 7/31/2021

**LOCATION: GEORGIA** 

| Clubs         |               |             |               | Members               |                           |                         |                                                    |  |  |
|---------------|---------------|-------------|---------------|-----------------------|---------------------------|-------------------------|----------------------------------------------------|--|--|
|               | RESULTS FOR   | R 2021-2022 |               | RESULTS FOR 2021-2022 |                           |                         |                                                    |  |  |
| QUARTER       | NEW CLUB GOAL | NEW CLUBS   | DROPPED CLUBS | QUARTER               | MEMBER GROWTH NET<br>GOAL | MEMBER GROWTH<br>ACTUAL | DROPPED<br>MEMBERS ACTUAL<br>(including transfers) |  |  |
| JULY/AUG/SEPT | 0             | 0           | 1             | JULY/AUG/SEP          | o <sub>T</sub> 75         | 43                      | 88                                                 |  |  |
| OCT/NOV/DEC   | 2             | 0           | 0             | OCT/NOV/DEC           | 135                       | 0                       | 0                                                  |  |  |
| JAN/FEB/MAR   | 1             | 0           | 0             | JAN/FEB/MAR           | 155                       | 0                       | 0                                                  |  |  |
| APR/MAY/JUNE  | 3             | 0           | 0             | APR/MAY/JUNE          | 150                       | 0                       | 0                                                  |  |  |

- CURRENT YEAR GOALS FOR NEW CLUBS

CURRENT YEAR ACTUAL NEW CLUBS

- ▲ - LAST YEAR ACTUAL NEW CLUBS