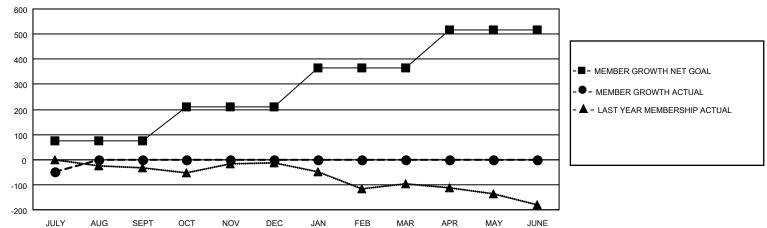

## Multiple District 18

Results as of: 7/31/2021

**LOCATION: GEORGIA** 

| Clubs         |               |             |               | Members               |                           |                         |                                                    |  |  |
|---------------|---------------|-------------|---------------|-----------------------|---------------------------|-------------------------|----------------------------------------------------|--|--|
|               | RESULTS FOR   | R 2021-2022 |               | RESULTS FOR 2021-2022 |                           |                         |                                                    |  |  |
| QUARTER       | NEW CLUB GOAL | NEW CLUBS   | DROPPED CLUBS | QUARTER               | MEMBER GROWTH NET<br>GOAL | MEMBER GROWTH<br>ACTUAL | DROPPED<br>MEMBERS ACTUAL<br>(including transfers) |  |  |
| JULY/AUG/SEPT | 0             | 0           | 1             | JULY/AUG/SEP          | o <sub>T</sub> 75         | 43                      | 88                                                 |  |  |
| OCT/NOV/DEC   | 2             | 0           | 0             | OCT/NOV/DEC           | 135                       | 0                       | 0                                                  |  |  |
| JAN/FEB/MAR   | 1             | 0           | 0             | JAN/FEB/MAR           | 155                       | 0                       | 0                                                  |  |  |
| APR/MAY/JUNE  | 3             | 0           | 0             | APR/MAY/JUNE          | 150                       | 0                       | 0                                                  |  |  |

## GOALS AND ACTUAL MEMBERS CUMULATIVE

| DROPPED CLUBS: 1           |    | 23 CLUBS OF 201 ADDED 1 OR MORE | GENDER DISTRIBUTION        |                |     |
|----------------------------|----|---------------------------------|----------------------------|----------------|-----|
|                            |    | NEW MEMBERS                     | MALE                       | 2,816 (64.71%) |     |
| DROPPED MEMBERS            |    |                                 | FEMALE                     | 1,536 (35.29%) |     |
| DECEASED                   | 7  | CLICK HERE FOR CUMULATIVE       | TOTAL FAMILY UNIT MEMBERS  |                | 754 |
| CLUB CANCELLED 29 OTHER 52 |    | MEMBERSHIP DATA                 | FAMILY MEMBERS PAYING HALF |                | 388 |
|                            |    |                                 |                            |                | 300 |
| TOTAL                      | 88 |                                 | 5023                       |                |     |